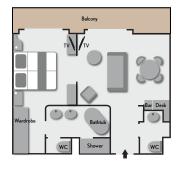

Categories 1-4

Staterooms

Cabin: 195 sq. ft. (18 sq. m.)

Balcony: 43 sq. ft. (4 sq. m.)

Category 5
Prestige Suite
Cabin: 290 sq. ft. (27 sq. m.)
Balcony: 54 sq. ft. (5 sq. m.)

Categories 6-7
Premier and Prestige Two-Room Suites
Cabin: 390 sq. ft. (36 sq. m.)
Balcony: 86 sq. ft. (8 sq. m.)

Category 8
Owner's Suite
Cabin: 484 sq. ft. (45 sq. m.)
Balcony: 97 sq. ft. (9 sq. m.)