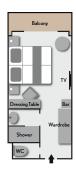

All staterooms and suites feature a private balcony, on-demand TV, minibar, Nespresso machine, plush robes and slippers, and luxury bath products.

Every suite includes butler service, welcome Champagne, nightly canapés and packing/unpacking on request.

Categories 1-4

Staterooms

Cabin: 195 sq. ft. (18 sq. m.)

Balcony: 43 sq. ft. (4 sq. m.)

Category 5
Prestige Suite
Cabin: 290 sq. ft. (27 sq. m.)
Balcony: 54 sq. ft. (5 sq. m.)

Categories 6-7
Premier and Prestige Two-Room Suites
Cabin: 390 sq. ft. (36 sq. m.)
Balcony: 86 sq. ft. (8 sq. m.)