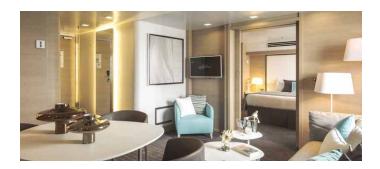

All staterooms and suites feature a private balcony, on-demand TV, minibar, Nespresso machine, plush robes and slippers, and luxury bath products.

Every suite includes butler service, welcome Champagne, nightly canapés and packing/unpacking on request.

Categories 1-4

Staterooms

Cabin: 195 sq. ft. (18 sq. m.)

Balcony: 43 sq. ft. (4 sq. m.)

Category 5
Prestige Suite
Cabin: 290 sq. ft. (27 sq. m.)
Balcony: 54 sq. ft. (5 sq. m.)

Categories 6-7
Premier and Prestige Two-Room Suites
Cabin: 390 sq. ft. (36 sq. m.)
Balcony: 86 sq. ft. (8 sq. m.)