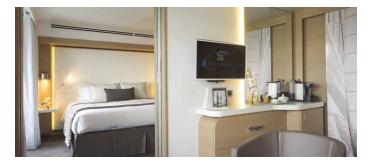

All staterooms and suites feature a private balcony, on-demand TV, minibar, Nespresso machine, plush robes and slippers, and luxury bath products.

Every suite includes butler service, welcome Champagne, nightly canapés and packing/unpacking on request.

Categories 1-4

Staterooms

Cabin: 195 sq. ft. (18 sq. m.)

Balcony: 43 sq. ft. (4 sq. m.)

Category 5
Prestige Suite
Cabin: 290 sq. ft. (27 sq. m.)
Balcony: 54 sq. ft. (5 sq. m.)

Categories 6-7
Premier and Prestige Two-Room Suites
Cabin: 390 sq. ft. (36 sq. m.)
Balcony: 86 sq. ft. (8 sq. m.)