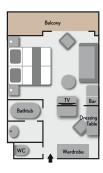

All staterooms and suites feature a private balcony, on-demand TV, minibar, Nespresso machine, plush robes and slippers, and luxury bath products.

Every suite includes butler service, welcome Champagne, nightly canapés and packing/unpacking on request.

Categories 1-4

Staterooms

Cabin: 195 sq. ft. (18 sq. m.)

Balcony: 43 sq. ft. (4 sq. m.)

Category 5
Prestige Suite
Cabin: 290 sq. ft. (27 sq. m.)
Balcony: 54 sq. ft. (5 sq. m.)

Categories 6-7
Premier and Prestige Two-Room Suites
Cabin: 390 sq. ft. (36 sq. m.)
Balcony: 86 sq. ft. (8 sq. m.)