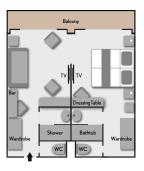

All staterooms and suites feature a private balcony, on-demand TV, minibar, Nespresso machine, plush robes and slippers, and luxury bath products.

Every suite includes butler service, welcome Champagne, nightly canapés and packing/unpacking on request.

Categories 1-4

Staterooms

Cabin: 195 sq. ft. (18 sq. m.)

Balcony: 43 sq. ft. (4 sq. m.)

Category 5
Prestige Suite
Cabin: 290 sq. ft. (27 sq. m.)
Balcony: 54 sq. ft. (5 sq. m.)

Categories 6-7
Premier and Prestige Two-Room Suites
Cabin: 390 sq. ft. (36 sq. m.)
Balcony: 86 sq. ft. (8 sq. m.)

Category 8
Owner's Suite
Cabin: 484 sq. ft. (45 sq. m.)
Balcony: 97 sq. ft. (9 sq. m.)