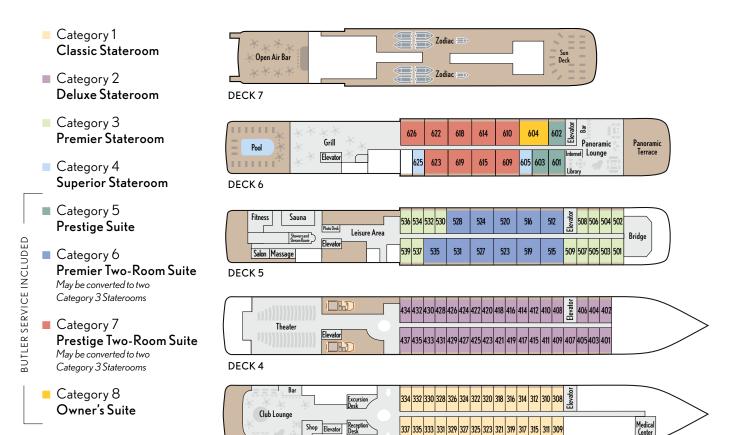

#### Restaurant located on Deck 2

### **Amenities**

- ► Restaurant and Grill featuring indoor/outdoor seating
- ► Panoramic Terrace/Bar and Club Lounge/Bar with live music

DECK 3

- ► Open bar (excluding premium wines and spirits)
- ► Complimentary 24-hour room service
- ► Sun Deck and observation areas
- ► Heated outdoor pool
- ► Full-service Spa with massage rooms, sauna and steam room
- ► Panoramic Fitness Center with Kinesis® wall
- ► Theater, Library and Boutique
- ► Three elevators
- ▶ 24-hour Medical Center with certified doctor and nurse

## Ship Details

- ► Launched: 2011-2013
- ▶ Overall length: 466 feet
- ► Cruising speed: 14 knots
- ► Ice class: 1C
- ► Technology: Advanced navigation, stabilization, propulsion, and emissions and wastewater management systems
- Standards: USPHS U.S. Coast Guard's Rules Comfort Class 1 Clean-Ship Certification (meets or exceeds all IMO, EPA, IAATO and AECO operating standards)
- ► Flag: French

Categories 1-4

Staterooms

Cabin: 195 sq. ft. (18 sq. m.)

Balcony: 43 sq. ft. (4 sq. m.)

Category 5
Prestige Suite
Cabin: 290 sq. ft. (27 sq. m.)
Balcony: 54 sq. ft. (5 sq. m.)

Categories 6-7
Premier and Prestige Two-Room Suites
Cabin: 390 sq. ft. (36 sq. m.)
Balcony: 86 sq. ft. (8 sq. m.)

Category 8
Owner's Suite
Cabin: 484 sq. ft. (45 sq. m.)
Balcony: 97 sq. ft. (9 sq. m.)